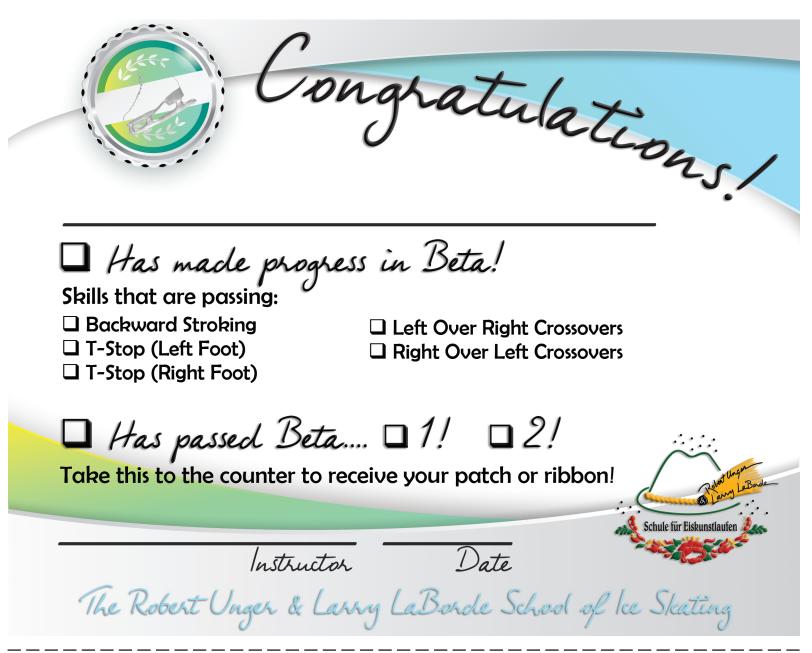

ISI 35002 ICE CHALET, KNOXVILLE

Top portion for skater's records. Bottom portion for Ice Chalet records

Please take this form to the main counter and you will receive a special embroidered patch or ribbon. We will register your skill level with the Ice Sports Industry so that you will be eligible to compete and to participate in ISI endorsed events.

## 

| Maneuvers:<br>Scale: 0-10                                                                                  | Three skills required for Beta 1;                    | Posture:                                                                                                                     | Head Up                          |
|------------------------------------------------------------------------------------------------------------|------------------------------------------------------|------------------------------------------------------------------------------------------------------------------------------|----------------------------------|
| 9-10 = A                                                                                                   | All skills required for Beta 2:<br>Backward Stroking | Scale: 0 or 2<br>0 is not passing<br>2 is passing<br>Note:<br>Skater must<br>pass at least<br>half of the<br>posture skills! | Back Straight                    |
| 7-8 = B<br>6 = C                                                                                           | T-Stop (Left Foot Behind)                            |                                                                                                                              | Knees Bent                       |
| 5 = D<br>0-4 = F<br>Note:<br>We expect our skaters<br>to pass with 7s and above<br>for most of the skills! | T-Stop (Right Foot Behind)                           |                                                                                                                              | Arm Position                     |
|                                                                                                            | Backward Crossovers,<br>Left Over Right              |                                                                                                                              | Hand Position                    |
|                                                                                                            | Backward Crossovers,                                 |                                                                                                                              | Free Leg Extend<br>& Toe Pointed |
| 0 0                                                                                                        | Right Over Left                                      |                                                                                                                              |                                  |

BETA 1 Passed Incomplete BETA 2 Passed Incomplete