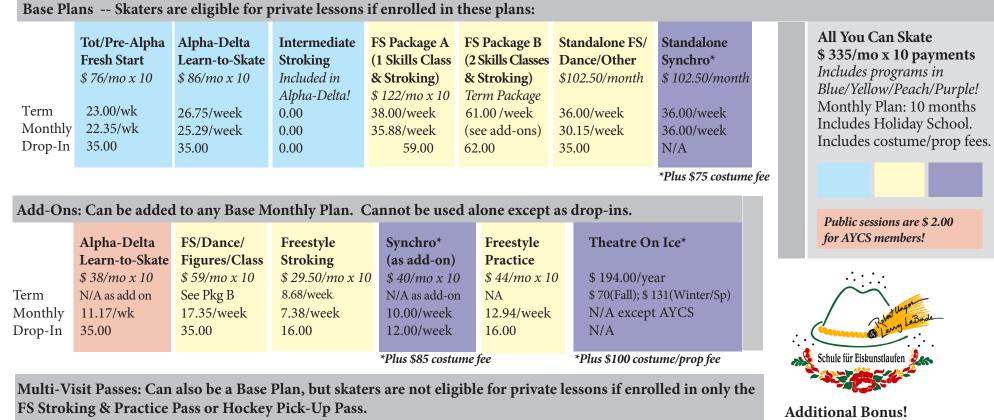

## Payment Options (Price per week comparison)

Holiday School is included in these 10-month monthly plans. Summer School is not included.

Monthly plans run 10 months (August-May). Most plans cover 35-36 weeks of classes, plus additional weeks for public sessions and practices, (Synchro - fewer & Hockey-more).

| Term/Pass<br>Drop-In | FS Stroking &<br>Practice Pass<br>\$ 140 for 10<br>14.00/session<br>16.00 | <b>Pick-Up Hockey</b><br><b>Pass</b><br>\$ 160 for 10<br>16.00/session<br>19.00 | <b>Pub</b><br>Mon<br>\$ 7.5<br>\$ 3.5<br>Regu<br>Publ |
|----------------------|---------------------------------------------------------------------------|---------------------------------------------------------------------------------|-------------------------------------------------------|
|                      |                                                                           |                                                                                 | D 11                                                  |

Nutcracker On Ice (In December): Any skater enrolled in classes for both Fall terms (one Fall term for beginner/ intermediate level skaters) can be a part of this holiday tradition!

| Public Sessions (per session)                           |
|---------------------------------------------------------|
| Monthly/Term Enrollment - half price!                   |
| \$ 7.50 if skate rental needed                          |
| \$ 3.50 if skater owns their own skates                 |
| Regular Prices:                                         |
| Public Session Pass (incl skate rental): 5 for \$ 37.50 |
| 10 for \$ 65.00                                         |
| Public Session Pass Plus (with rental): 5 for \$ 72.50  |
| 10 for\$ 140.00                                         |
| Drop-In: Admission & Skate Rental: 17.00                |
| Admission, only: 9.50                                   |
|                                                         |

Additional Bonus! Monthly membership plans include half-price public session admission and skate rental throughout the 10-month membership period, even when classes are not scheduled. All You Can Skate: Just \$ 2.00/session.

## Theatre On Ice

Skaters of all ages and skill levels (who are enrolled in classes) can participate in our show numbers for the coming year!

DISCOUNTS: Monthly Memberships - Two or more family members in membership plans. Term Enrollment - Early payment; Two or more family members enrolled; Military/UT Students/Scouts