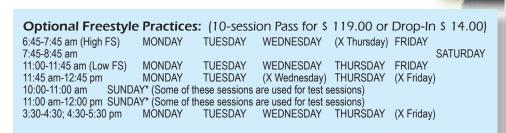

#### **Freestyle Practice & Stroking Pass**

*It's not just for freestyle skaters!* \$ 119.00 for 10 sessions (\$ 11.90/session)

Attend any regularly scheduled freestyle practice sessions appropriate for your skill level or choose a stroking class instead.